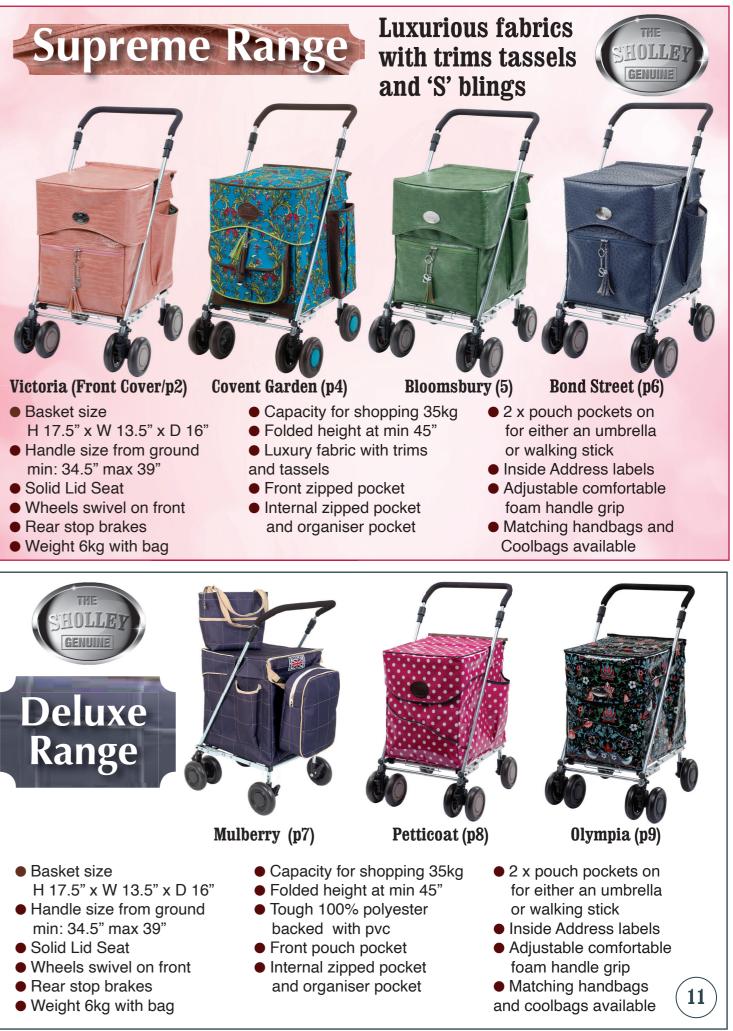

ackie **Jackie Clover** Founder

★ Stylish Tassel & Sholley bling

**★**Strong Lid Strong enough to take the weight of a supermarket basket

 $\star$  Carries the heaviest load With bags of room for all your shopping say goodbye to heavy carrier bags and tired arms.

**★**Large Front **Zip Pocket** 

2

★ Delivered Fully Assembled

Victoria Sholley as seen on

front cover

Order 01255 431 444

★Discrete Aid to Walking Easier to manoeuvre than a walking frame for a more enjoyable shop.

> **★**Adjustable telescopic handles ★ Matching Handbag &

Coolbag **★**Brolley or

**Stick Pocket** 

**★**Luxurious Water **Resistant Fabric** The swish fabrics come in a range styles and colours see web for the full range

★Hand-crafted in our own British workshops

**★**Secure Inside **Zipped Pockets** Perfect to keep your purse and phone safe.

Scan code to see Victoria Shollev

www.sholley.com