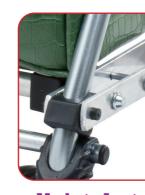

**Made to Last Metal Frame** 

**Swivel or Fixed** 

Wheel position

Pay in 3 interest FREE instalments. No sign up fees. Online only.

**Safety Parking Brakes** Simply flip down to lock the backwheels or flip up to get on the move. Foot operated to avoid bending

#### Soft Easy Grip **Telescopic Handle** Adjusts to a Comfortable Walking Height

With a simple twist action the telescopic, soft-grip handles which can be adjusted for both height and angle.