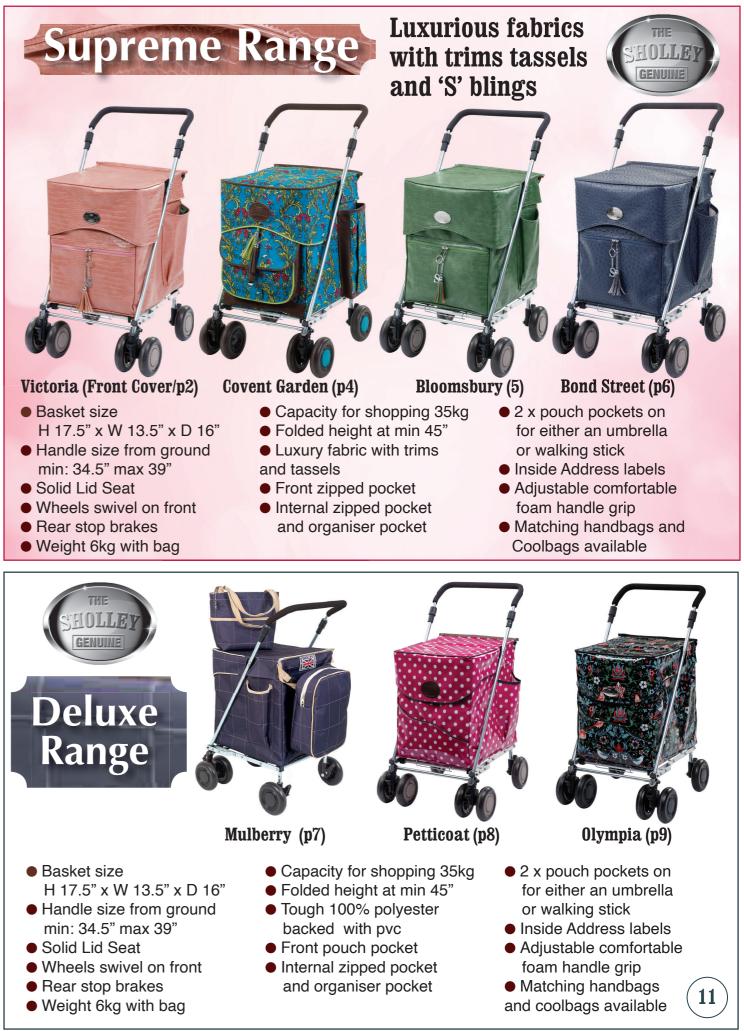

ackie **Jackie Clover** Founder

★ Stylish Tassel & Sholley bling

**★**Strong Lid Strong enough to take the weight of a supermarket basket

 $\star$  Carries the heaviest load With bags of room for all your shopping say goodbye to heavy carrier bags and tired arms.

**★**Large Front **Zip Pocket** 

2

★ Delivered Fully Assembled

Victoria Sholley as seen on

front cover

Order 01255 431 444

★Discrete Aid to Walking Easier to manoeuvre than a walking frame for a more enjoyable shop.

> **★**Adjustable telescopic handles ★ Matching Handbag &

Coolbag **★**Brolley or

**Stick Pocket** 

**★**Luxurious Water **Resistant Fabric** The swish fabrics come in a range styles and colours see web for the full range

★Hand-crafted in our own British workshops

**★**Secure Inside **Zipped Pockets** Perfect to keep your purse and phone safe.

Scan code to see Victoria Shollev

www.sholley.com