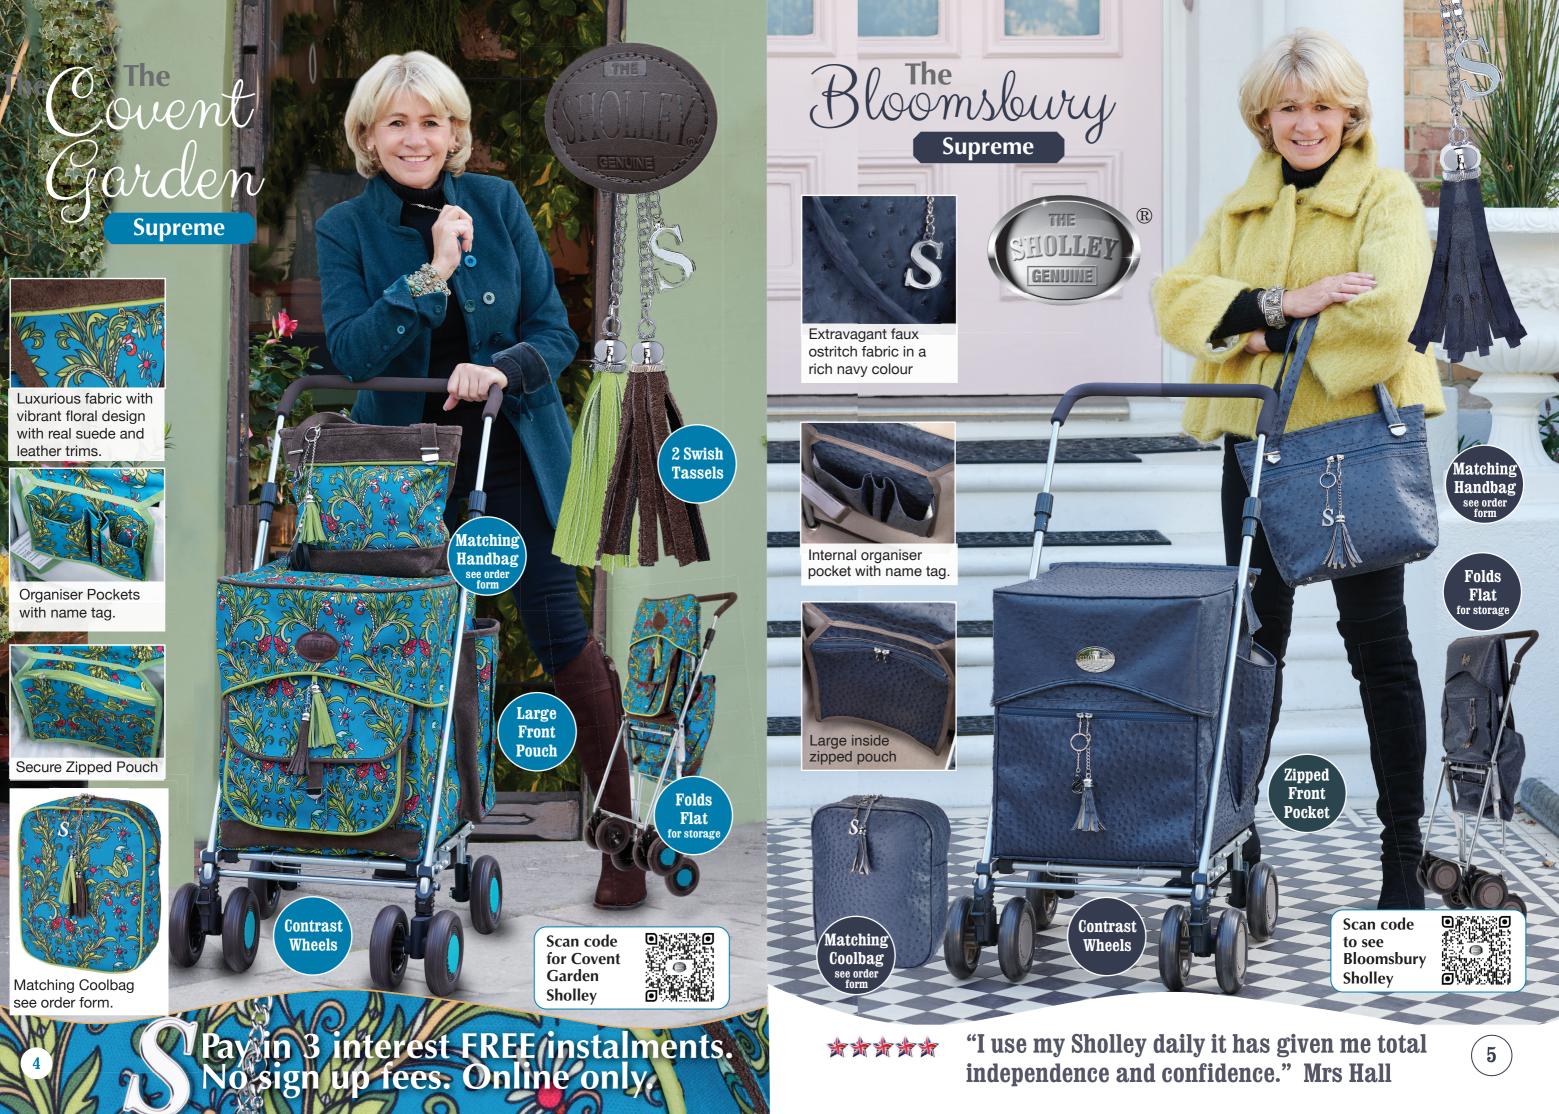

★Hand-crafted in our own British workshops

**★**Secure Inside **Zipped Pockets** Perfect to keep your purse and phone safe.

Scan code to see Victoria Shollev

www.sholley.com