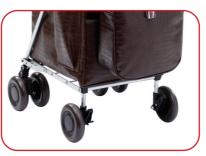

#### **Anti-Trip Design** - No Rear Axle

Engineered with a patented frame and Anti-trip 6 wheel design. The NO AXLE design of the Sholley means you can walk close behind and take a full stride without tripping up.

**Made to Last Metal Frame** 

**Swivel or Fixed** 

Wheel position

Pay in 3 interest FREE instalments. No sign up fees. Online only.

**Safety Parking Brakes** Simply flip down to lock the backwheels or flip up to get on the move. Foot operated to avoid bending

#### **Shock Absorbing Smooth Running Wheels**

New larger better quality wheels provide extra shock absorption. Yet so light and easy to steer you can glide safely along in any direction.

3

**PayPal** 

Made in Britain \* \*