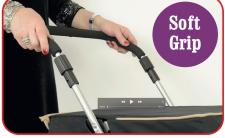

#### Soft Easy Grip **Telescopic Handle** Adjusts to a Comfortable Walking Height

With a simple twist action the telescopic, soft-grip handles which can be adjusted for both height and angle.