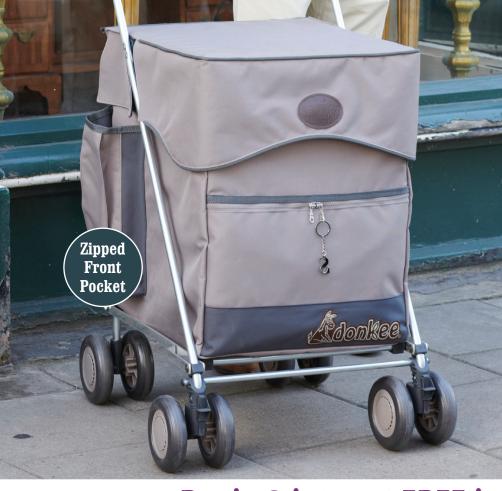

## Shop for an Army with the Donkee

Men & Women

Pay in 3 interest FREE instalments. No sign up fees. Online only.

If you shop for an army or need a workhorse for work or craft then let the Donkee take the load off.

- Safe & Stable 8 Wheel Anti-Tip Design
- Sturdy frame Strong enough to lean on
- Adjustable Handle
- to suit your height
- No Back Axle prevents tripping • Wheels can swivel for
- manoeuvrability or be fixed to move in one direction
- Strong, Lightweight Frame
- Secure back foot brake
- Outside front zipped pocket
- Shollev 's' bling

Weight without bag 17.6lbs Depth 19" width 16" height 22" Handle height 37" min 41 max"

Order Now 01255 431 444 www.sholley.com