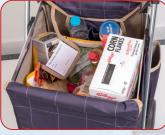

ackie **Jackie Clover** Founder

★ Stylish Tassel & Sholley bling

**★**Strong Lid Strong enough to take the weight of a supermarket basket

 $\star$  Carries the heaviest load With bags of room for all your shopping say goodbye to heavy carrier bags and tired arms.

**★**Large Front **Zip Pocket** 

2

★ Delivered Fully Assembled

Victoria Sholley as seen on

front cover

Order 01255 431 444

★Discrete Aid to Walking Easier to manoeuvre than a walking frame for a more enjoyable shop.

> **★**Adjustable telescopic handles ★ Matching Handbag &

Coolbag **★**Brolley or

**Stick Pocket** 

**★**Luxurious Water **Resistant Fabric** The swish fabrics come in a range styles and colours see web for the full range

★Hand-crafted in our own British workshops

**★**Secure Inside **Zipped Pockets** Perfect to keep your purse and phone safe.

Scan code to see Victoria Shollev

www.sholley.com